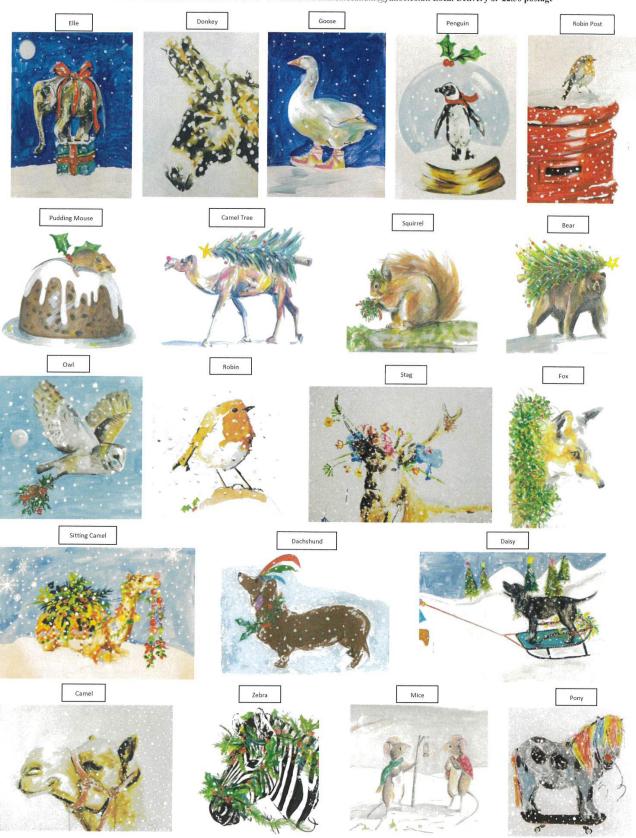

# **Children's Christmas Pudding Card**

**Christmas Cards - All profits go to Welburn Community Primary School.** 

To order please Call/Email/Text Millie on 07970138472 or email milliemccallum@yahoo.co.uk

Local Delivery or £2.50 postage

All cards cost £1.50

Christmas pudding card

Christmas Cards - All profits go to Welburn Community Primary School

 $\textbf{\pounds}1.50 \; each \; Call/Email/Text \; Millie \; to \; order \; 07970138472 \; milliemccallum@yahoo.co.uk \; Local \; Delivery \; or \; \textbf{\pounds}2.50 \; postage \; delivery \; deliv$ 

| Card Design        | Cost per card | Quantity | Sub total |
|--------------------|---------------|----------|-----------|
| Elle               | Cost per cara | Quantity | Sub total |
| Donkey             |               |          |           |
| Goose              |               |          |           |
|                    |               |          |           |
| Penguin            |               |          |           |
| Robin post         |               |          |           |
| Pudding mouse      |               |          |           |
| Camel tree         |               |          |           |
| Squirrel           |               |          |           |
| Bear               |               |          |           |
| Owl                |               |          |           |
| Robin              |               |          |           |
| Bear               |               |          |           |
| Owl                |               |          |           |
| Robin              |               |          |           |
| Stag               |               |          |           |
| Fox                |               |          |           |
| Sitting Camel      |               |          |           |
| Dachshund          |               |          |           |
| Daisy              |               |          |           |
| Camel              |               |          |           |
| Zebra              |               |          |           |
| Mice               |               |          |           |
| Pony               |               |          |           |
| Christmas puddings |               |          |           |
|                    |               | Total    | £         |