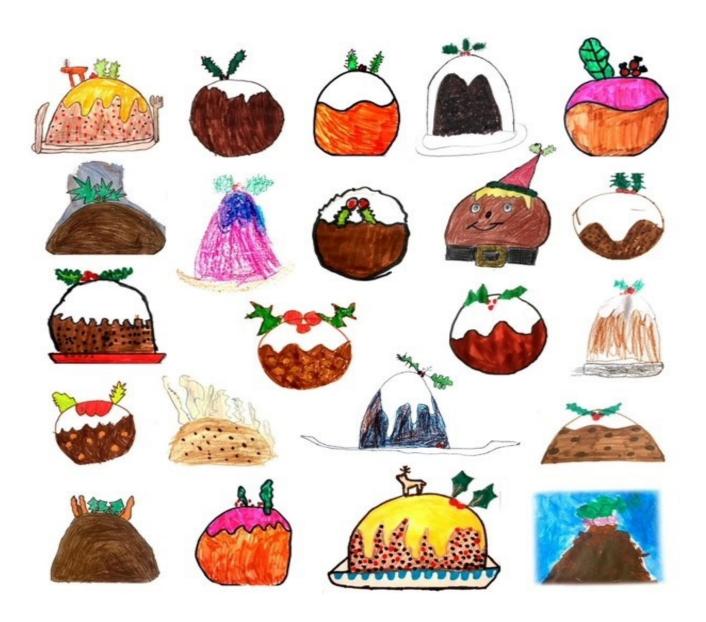

# **Children's Christmas Pudding Card**

**Christmas Cards - All profits go to Welburn Community Primary School.** 

To order please Call/Email/Text Millie on 07970138472 or email milliemccallum@yahoo.co.uk

Local Delivery or £2.50 postage

All cards cost £1.50

Christmas pudding card

Christmas Cards - All profits go to Welburn Community Primary School

 $\textbf{\pounds}1.50 \; each \; Call/Email/Text \; Millie \; to \; order \; 07970138472 \; milliemccallum@yahoo.co.uk \; Local \; Delivery \; or \; \textbf{\pounds}2.50 \; postage \; delivery \; deliv$ 